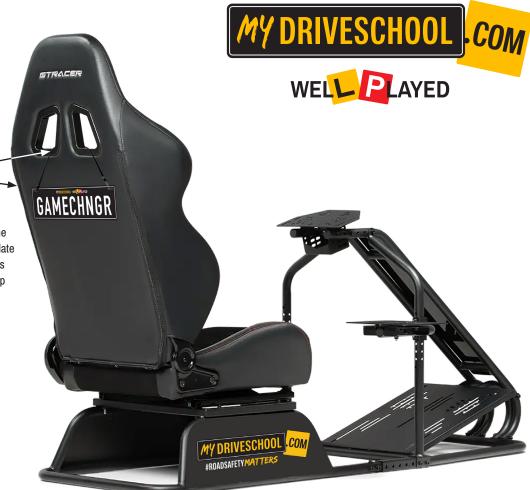

## **SETTING UP YOUR SIM RIG**

In this pack we have a set of branded decals and a 'Training Plate' that we would love you to put on your Sim Rig once you've assembled it (Follow the instructions in the Sim Rig packaging).

Choose which side you think sums up myDRIVESCHOOL®

To hang the Training Plate, loop the Lanyard through one hole in the plate and run it over through the harness openings in the seat back, then clip it to the opposite hole in the plate.