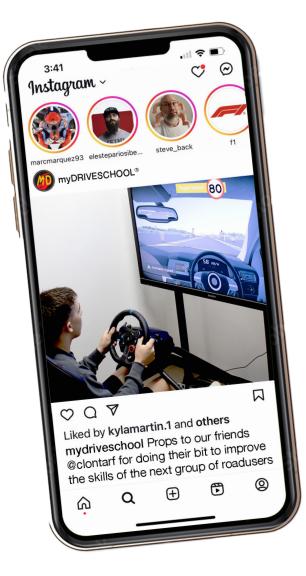

## Getting the road safety message out there

Once you've got everything sorted, we kindly ask that you take some photos of your epic set up to share on your socials and tag us @mydriveschool so we can help get the message out there. The more people that know about the benefits of myDRIVESCHOOL and that #roadsafetymatters, the better for every road user.